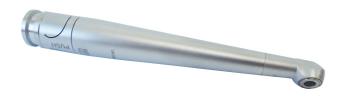

## BOOST HANDPIECE

The BOOST handpiece for the PLUSER erbium laser is an innovative tool for tipless dentistry applications on soft tissue, hard tissue or bone surgery.

Thanks to the focused beam the spot size can be changed without the hassle of changing tips. No tip changes means fewer risks of cross infection and minimal maintenance. The BOOST handpiece enhances the PLUSER's surgical power by focusing 8W in  $400~\mu m$  for a perfect incision.

| TECHNICAL DATA |                                         |
|----------------|-----------------------------------------|
| Code           | doctor smile BOOST handpiece LOMAN018.4 |
| Compatibility  | doctor smile PLUSER laser               |