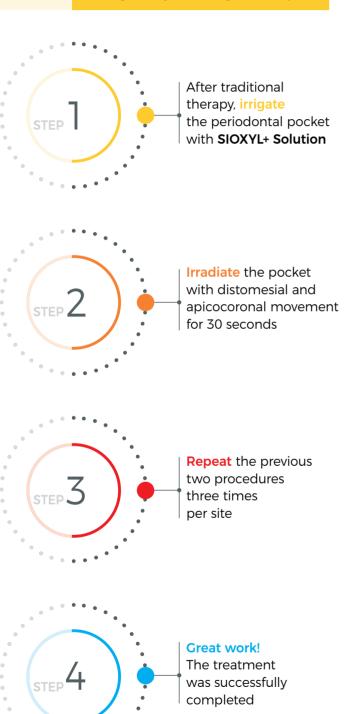

### LAPAssisted

How does assisted mode work? Wiser guides you through the steps