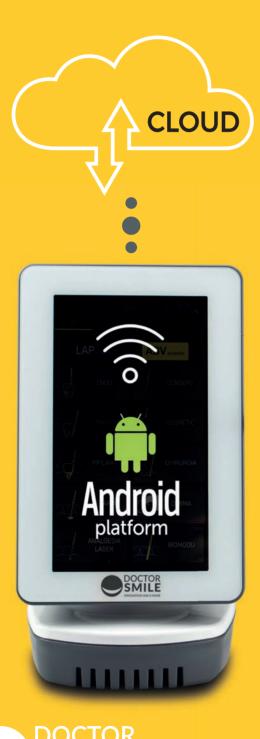

### **UNIQUE**FEATURES

Wiser is always connected to your practice's Wi-Fi network, allowing it to be constantly updated.

Using the Cloud Dashboard feature, you can visualise actual daily usage on your PC: a great way to increase the laser proposition in the most frequent, most requested and highest value treatments.

The unique Cloud functionality shows patient records, list of treatments performed, amount of energy and irradiation time.

SOFTWARE DESKTOP

PATIENT REGISTRY

LIST OF TREATMENTS

IRRADIATED ENERGY

**UPTIME** 