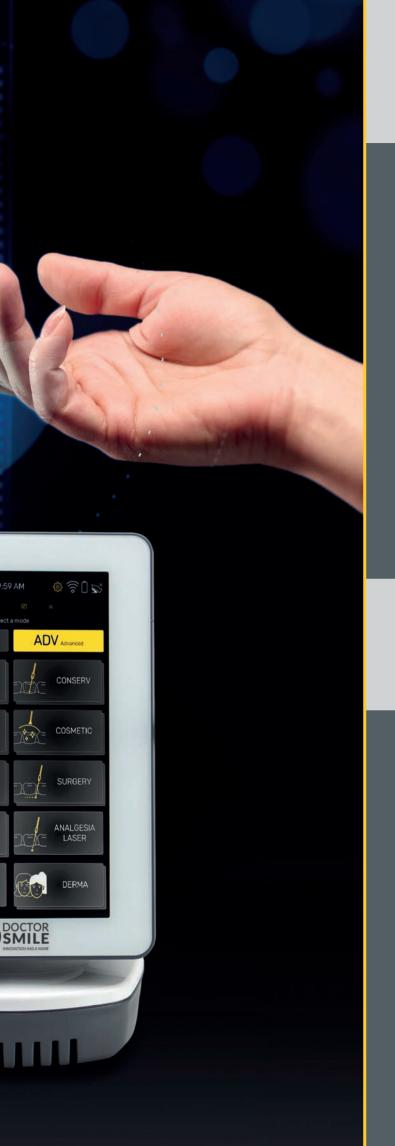

ADV (Advanced) mode allows pre-sets to be modified as required to achieve outstanding results in all situations.