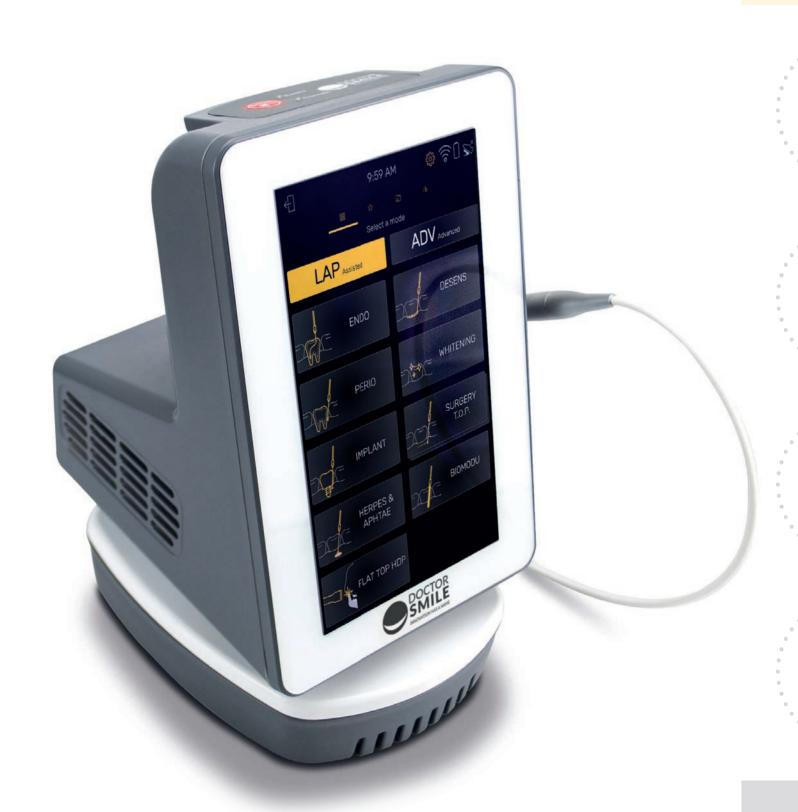

# USER FRIENDLY **INTERFACE**: IMMEDIATE FEELING

**Wiser's** software is suitable for both the new user and the more experienced practitioner in the laser field: the **LAP (Laser Assisted Protocols)** mode guides the dentist through the steps of protocols in all dental fields, guaranteeing clinical success with complete peace of mind.

ADV (Advanced) mode allows pre-sets to be modified as required to achieve outstanding results in all situations.

### LAPAssisted

How does assisted mode work? Wiser guides you through the steps

## **COMPLETE** SET OF ACCESSORIES

Using **Wiser** is convenient, pleasant and intuitive: thanks to the practical interchangeable tip system, performing the best therapy is a matter of seconds.

The range of treatments can be extended with Doctor Smile's exclusive handpieces: