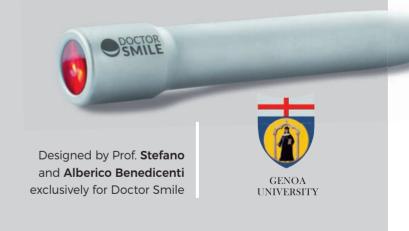

Patented flat-wave handpiece, essential for photobiomodulation and pain therapy.

Specific for treatment of the lower middle third.