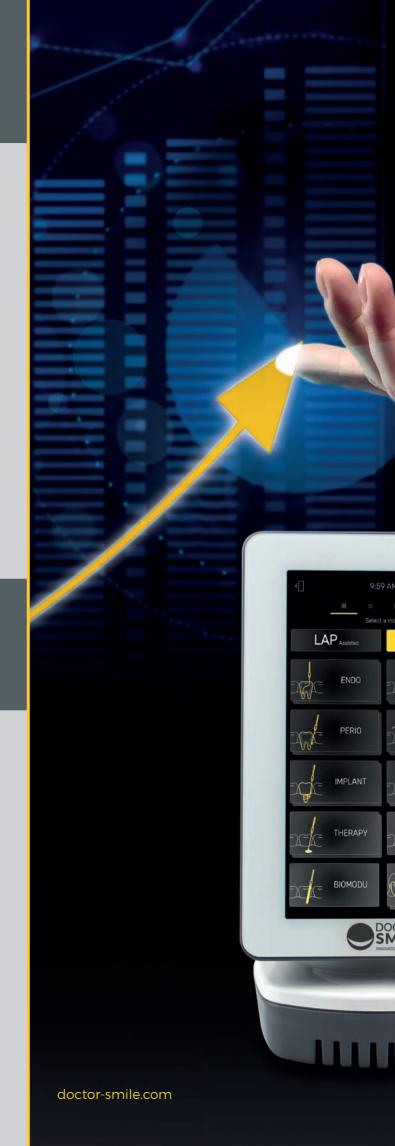

# USER FRIENDLY **INTERFACE**: IMMEDIATE FEELING

**Wiser's** software is suitable for both the new user and the more experienced practitioner in the laser field: the **LAP (Laser Assisted Protocols)** mode guides the dentist through the steps of protocols in all dental fields, guaranteeing clinical success with complete peace of mind.

### LAPAssisted

How does assisted mode work? Wiser guides you through the steps