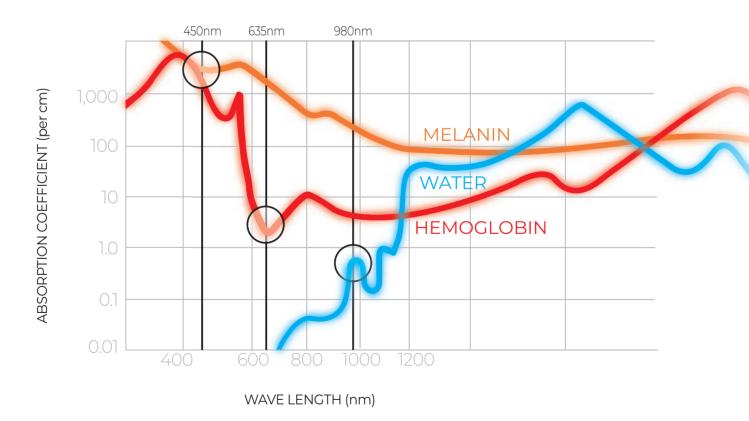

### 3 WAVELENGTHS COMBINED: UNPARALLELED CLINICAL EFFECTIVENESS

**Wiser's** unique combination of wavelengths make it the most comprehensive instrument in the treatment of soft tissue, ensuring the greatest ablative effect with the highest patient comfort.

The strong affinity for the chromophores haemoglobin, melanin and water allows intervention in all dental fields with unprecedented **precision**, **efficiency** and **speed**.

#### 450nm

the blue wavelength has absorption peaks on haemoglobin and melanin, for complete decontamination and fast, effective and suture-free surgery.

#### 635nm

indicated in photodynamic therapy, biostimulation and superficial tissue oxygenation.

#### 980nm

the most balanced of wavelengths, guarantees the amplification of ablative, decontaminating and biostimulating effects in deep tissue. An ally that cannot be renounced.

Working with Wiser is a pleasure: each clinically tested protocol becomes a specific 'recipe' with preset parameters and step-by-step instructions to be followed for the best clinical result.