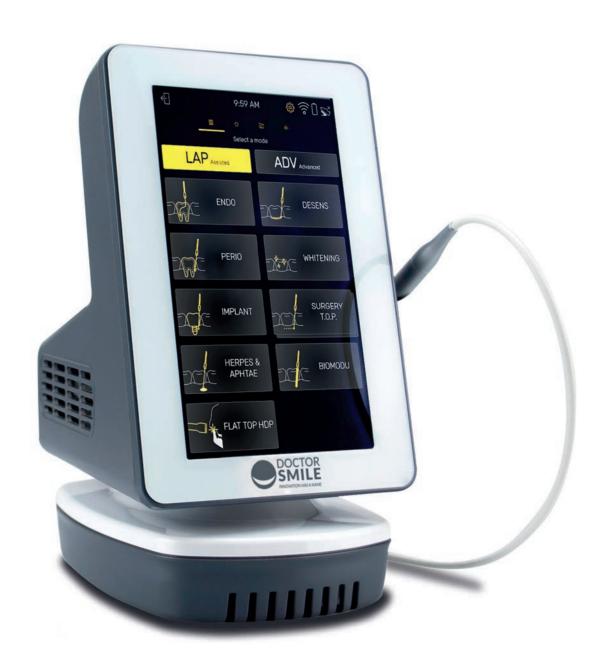

# USER FRIENDLY **INTERFACE**: IMMEDIATE FEELING

**Wiser's** software is suitable for both the new user and the more experienced practitioner in the laser field: the **LAP (Laser Assisted Protocols)** mode guides the dentist through the steps of protocols in all dental fields, guaranteeing clinical success with complete peace of mind.

ADV (Advanced) mode allows pre-sets to be modified as required to achieve outstanding results in all situations.

### LAPAssisted

How does assisted mode work? Wiser guides you through the steps